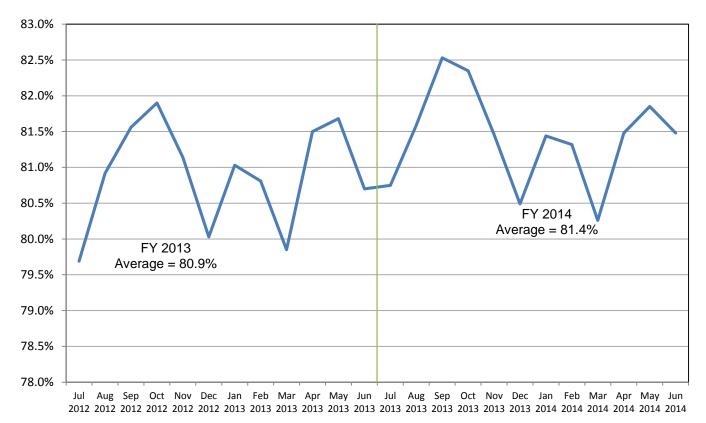

# SunPass Participation by Month FY 2013 and 2014

Turnpike System SunPass Participation by Region FY 2014

This graph depicts the average SunPass participation on the Turnpike System by region during FY 2014. As expected, SunPass participation in the region with mostly commuters was the highest (South Florida at 85 percent). On the other hand, SunPass participation in the tourist-oriented rural region of Central Florida was the lowest at 64 percent.