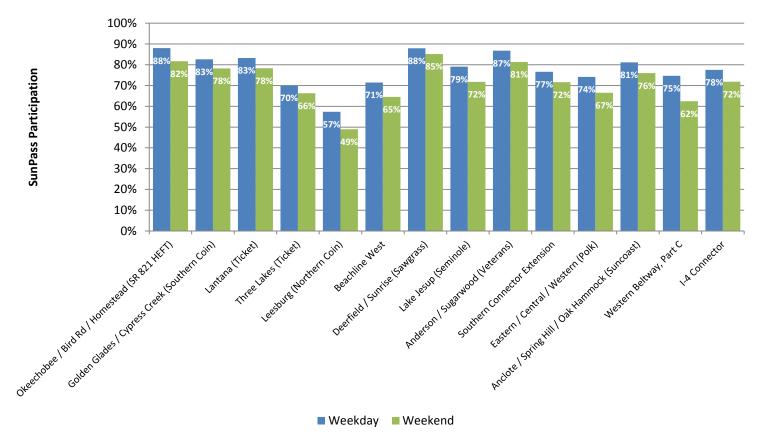

#### Select Turnpike Mainline Toll Plazas Weekday vs. Weekend SunPass Participation FY 2014

Source: Data obtained from Turnpike Enterprise Finance Office for the week beginning Monday, June 23, 2014.

A comparison between average weekday and weekend SunPass participation for a typical week in FY 2014 at select mainline plazas is presented in the graph above.

As expected, average participation during weekdays exceeds weekend participation at each mainline plaza. SunPass participation at SR 821 (HEFT) and Sawgrass Expressway mainline toll plazas, All-Electronic Tolling locations, reaches 88 percent during weekdays (the highest among all the facilities) and drops to 82 percent and 85 percent, respectively, on the weekend.