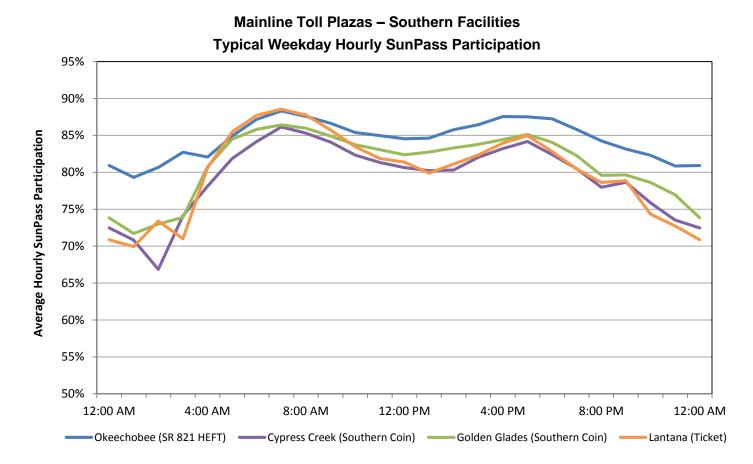

Source: Data obtained from Turnpike Enterprise Finance Office for the week beginning Monday, June 23, 2014.

Hourly variation indicates the fluctuations in SunPass participation during a full day (24-hour period). This graph shows the hourly SunPass participation on weekdays for a typical week at select mainline toll plazas on the southern components of the Mainline System. These components include SR 821 (HEFT), Southern Coin System, and the southern portion of the Ticket System (Lantana).

As depicted in the graph, SunPass participation on these facilities increased during the early morning and evening hours. Peak-hour participation at the Okeechobee and Lantana toll plazas reached 88 and 89 percent, respectively, in the morning. In general, the morning peak participation at all four toll plazas was higher than the evening peak participation.