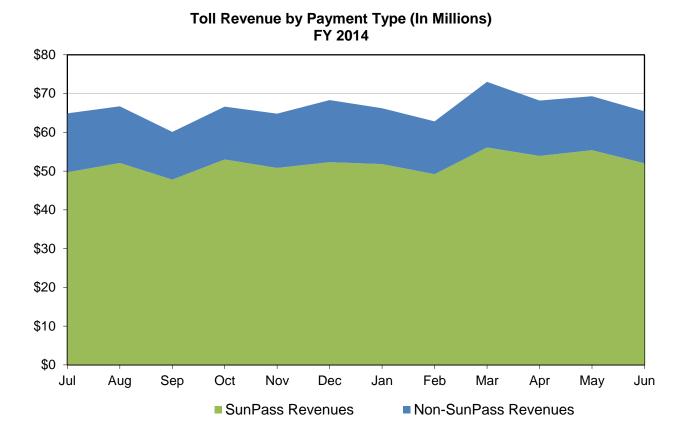

# Florida's Turnpike System Quarterly SunPass Toll Revenue (\$000) FY 2014 vs. FY 2013