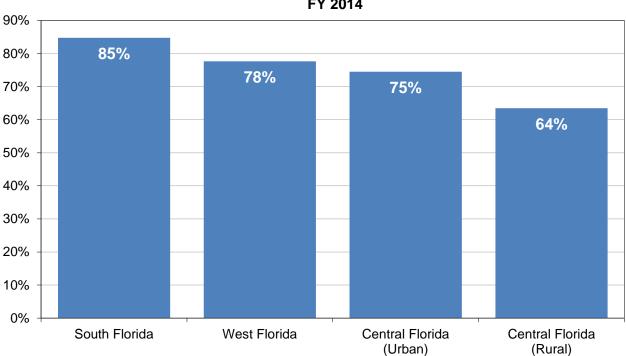

# SunPass Participation by Month FY 2013 and 2014

Turnpike System SunPass Participation by Region FY 2014

This graph depicts the average SunPass participation on the Turnpike System by region during FY 2014. As expected, SunPass participation in the region with mostly commuters was the highest (South Florida at 85 percent). On the other hand, SunPass participation in the tourist-oriented rural region of Central Florida was the lowest at 64 percent.