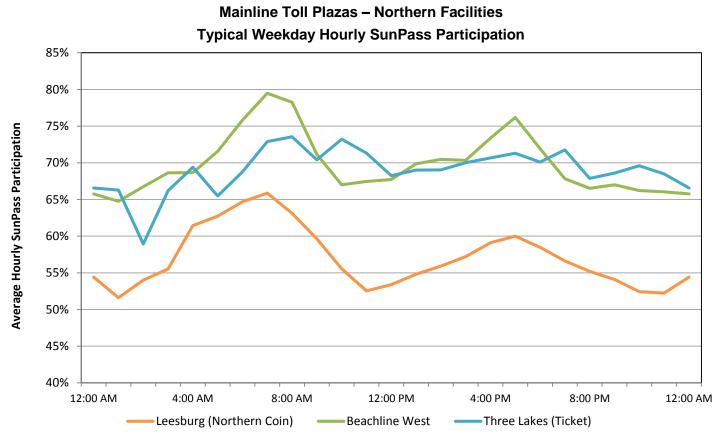

Source: Data obtained from Turnpike Enterprise Finance Office for the week beginning Monday, June 23, 2014.

This graph shows the hourly SunPass participation on weekdays for a typical week at select mainline toll plazas on the northern components of the Mainline System. These components include the Northern Coin System, the northern portion of the Ticket System, and the Beachline West Expressway.

As depicted in the graph, SunPass participation at the Beachline West Expressway and the Northern Coin System peaked at 79 and 66 percent, respectively, during the morning peak hours. While the Leesburg toll plaza showed a significant rise in SunPass participation during the morning peak hours, it dropped in the late morning hours with some increase in the afternoon. In contrast, SunPass participation remained relatively stable throughout the day at the Three Lakes toll plaza. This pattern confirms the fact that long distance travelers and tourists are the primary users of that toll plaza.