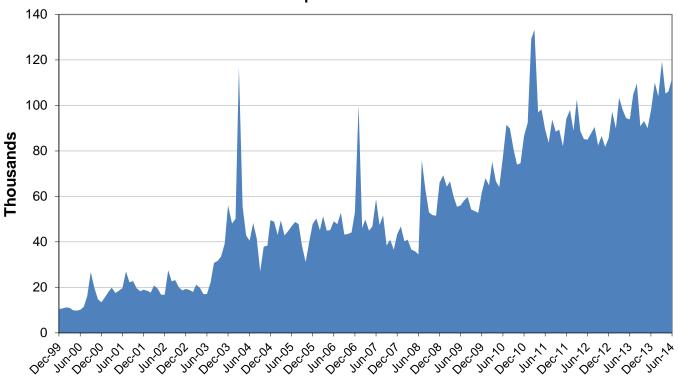

#### Monthly SunPass Transponder Sales Inception to June 2014

This graph shows the monthly SunPass transponder sales since inception. The significant increase in transponder sales during March 2004 is attributed to the cash toll rate increase implemented on the Turnpike system. A similar spike in sales in January 2007 is due to a one-day, half-off promotion in celebration of Turnpike's 50<sup>th</sup> anniversary. The successful launch of the Mini Tags in July 2008 boosted the total sales to nearly 76 thousand that month. The addition of Mini Tags has increased the average total monthly sales of transponders by fifty percent. Also, the implementation of All-Electronic Tolling on SR 821 (HEFT) in February 2011 has significantly boosted transponder sales, as well as the June 2012 toll rate increase.