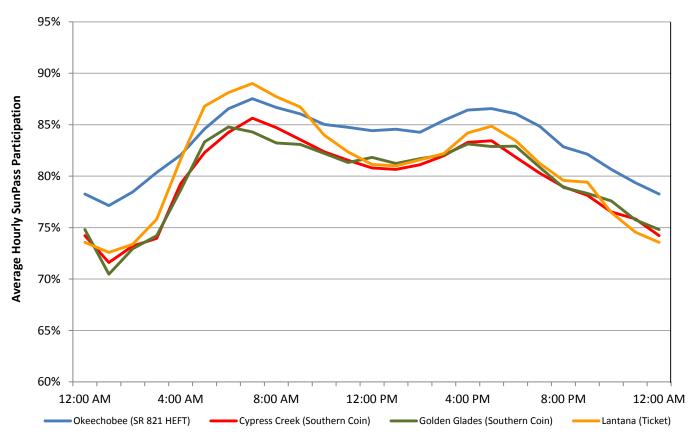

#### Mainline Toll Plazas – Southern Facilities Typical Weekday Hourly SunPass Participation

Source: Data obtained from Turnpike Enterprise Finance Office for the week beginning Monday, June 22, 2015.

Hourly variation indicates the fluctuations in SunPass participation during a full day (24-hour period). This graph shows the hourly SunPass participation on weekdays for a typical week at select mainline toll plazas on the southern components of the Mainline System. These components include SR 821 (HEFT), Southern Coin System, and the southern portion of the Ticket System (Lantana).

As depicted in the graph, SunPass participation on these facilities increased during the early morning and evening hours. Peak-hour participation at the Okeechobee and Lantana toll plazas reached 88 and 89 percent, respectively, in the morning. In general, the morning peak participation at all four toll plazas was higher than the evening peak participation.