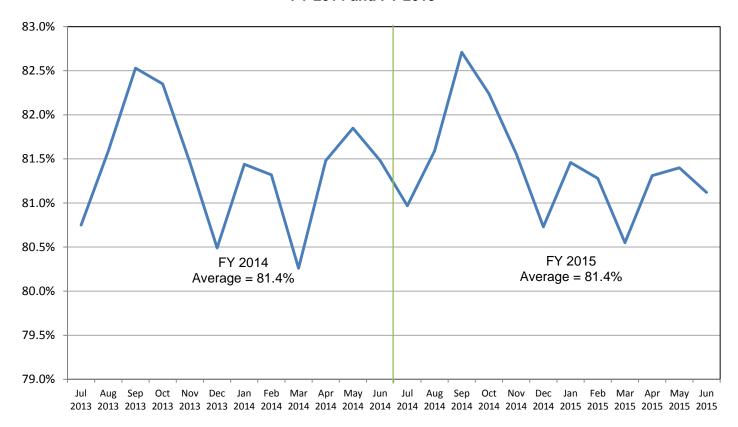

gnificant increase in transponder sales during March 2004 is attributed to the cash toll rate increase implemented on the Turnpike system. A similar spike in sales in January 2007 is due to a one-day, half-off promotion in celebration of Turnpike's 50<sup>th</sup> anniversary. The successful launch of the Mini Tags in July 2008 boosted the total sales to nearly 76 thousand that month. The addition of Mini Tags has increased the average total monthly sales of transponders by fifty percent. Also, the implementation of All-Electronic Tolling (AET) on SR 821 (HEFT) in February 2011 significantly boosted transponder sales, as well as the June 2012 toll rate increase and subsequent AET conversion on the Sawgrass and Veterans Expressways.

#### SunPass Participation by Month FY 2014 and FY 2015



#### Toll Revenue by Payment Type (In Millions) FY 2015



Turnpike System
SunPass Participation by Region
FY 2015



This graph depicts the average SunPass participation on the Turnpike System by region during FY 2015. As expected, SunPass participation in the region with mostly commuters was the highest (South Florida at 87 percent). On the other hand, SunPass participation in the tourist-oriented rural region of Central Florida was the lowest at 64 percent.

#### Select Turnpike Mainline Toll Plazas Weekday vs. Weekend SunPass Participation FY 2015



Source: Data obtained from Turnpike Enterprise Finance Office for the week beginning Monday, June 22, 2015.

A comparison between average weekday and weekend SunPass participation for a typical week in FY 2015 at select plazas is present