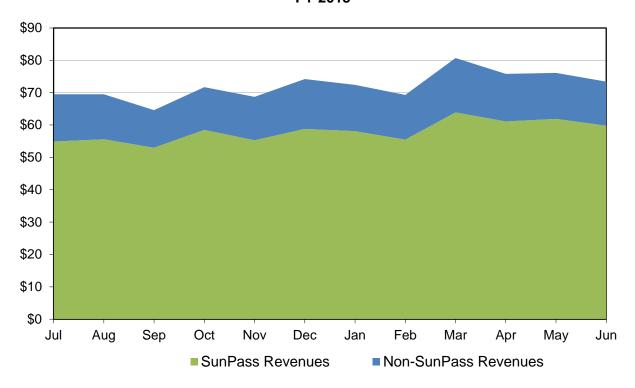

#### Toll Revenue by Payment Type (In Millions) FY 2015

Turnpike System
SunPass Participation by Region
FY 2015

This graph depicts the average SunPass participation on the Turnpike System by region during FY 2015. As expected, SunPass participation in the region with mostly commuters was the highest (South Florida at 87 percent). On the other hand, SunPass participation in the tourist-oriented rural region of Central Florida was the lowest at 64 percent.