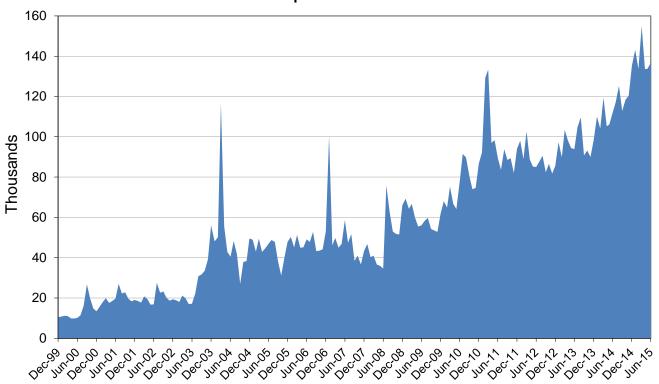

#### Monthly SunPass Transponder Sales Inception to June 2015

This graph shows the monthly SunPass transponder sales since inception. The significant increase in transponder sales during March 2004 is attributed to the cash toll rate increase implemented on the Turnpike system. A similar spike in sales in January 2007 is due to a one-day, half-off promotion in celebration of Turnpike's 50<sup>th</sup> anniversary. The successful launch of the Mini Tags in July 2008 boosted the total sales to nearly 76 thousand that month. The addition of Mini Tags has increased the average total monthly sales of transponders by fifty percent. Also, the implementation of All-Electronic Tolling (AET) on SR 821 (HEFT) in February 2011 significantly boosted transponder sales, as well as the June 2012 toll rate increase and subsequent AET conversion on the Sawgrass and Veterans Expressways.