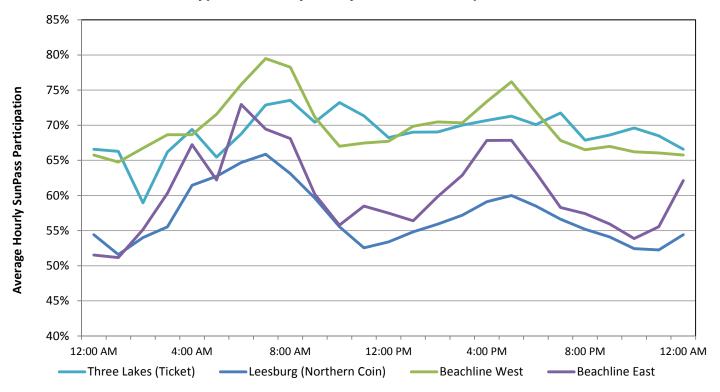

#### Mainline Toll Plazas – Northern Facilities Typical Weekday Hourly SunPass Participation

Source: Data obtained from Turnpike Enterprise Finance Office for the week beginning Monday, June 22, 2015.

This graph shows the hourly SunPass participation on weekdays for a typical week at select toll plazas on the northern components of the Mainline System. These components include the Northern Coin System, the northern portion of the Ticket System, and the Beachline West and East Expressways.

As depicted in the graph, SunPass participation at the Beachline West Expressway peaked at 79 during the morning peak hours. While the Leesburg toll plaza showed a significant rise in SunPass participation during the morning peak hours, it dropped in the late morning hours with some increase in the afternoon. In contrast, SunPass participation remained relatively stable throughout the day at the Three Lakes toll plaza. This pattern confirms the fact that long distance travelers and tourists are the primary users of that toll plaza.