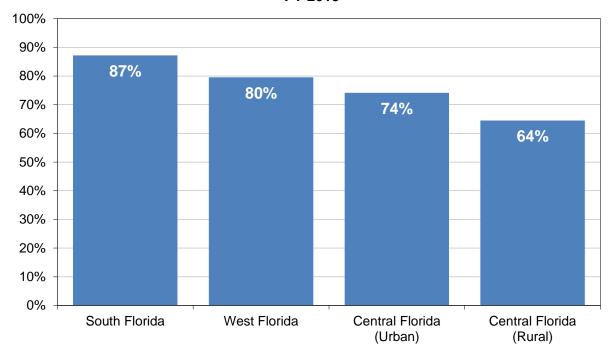

#### Toll Revenue by Payment Type (In Millions) FY 2015

Turnpike System
SunPass Participation by Region
FY 2015

This graph depicts the average SunPass participation on the Turnpike System by region during FY 2015. As expected, SunPass participation in the region with mostly commuters was the highest (South Florida at 87 percent). On the other hand, SunPass participation in the tourist-oriented rural region of Central Florida was the lowest at 64 percent.