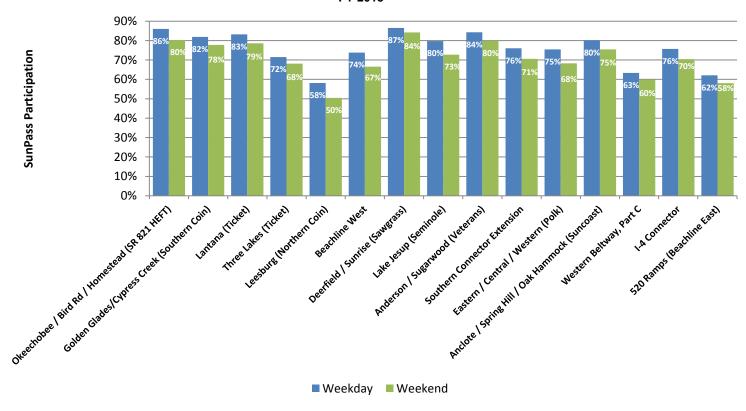

#### Select Turnpike Mainline Toll Plazas Weekday vs. Weekend SunPass Participation FY 2015

Source: Data obtained from Turnpike Enterprise Finance Office for the week beginning Monday, June 22, 2015.

A comparison between average weekday and weekend SunPass participation for a typical week in FY 2015 at select plazas is presented in the graph above.

As expected, average participation during weekdays exceeds weekend participation at each plaza. SunPass participation at the Deerfield mainline toll plaza, an All-Electronic Tolling location, reaches 87 percent during weekdays (the highest among all the facilities) and drops to 84 percent on the weekend. In particular, most of the commuter facilities, such as SR 821 (HEFT), Southern Coin System, southern part of the Ticket System (Lantana), Seminole Expressway and the Veterans Expressway show a notable variation between weekday and weekend participation.