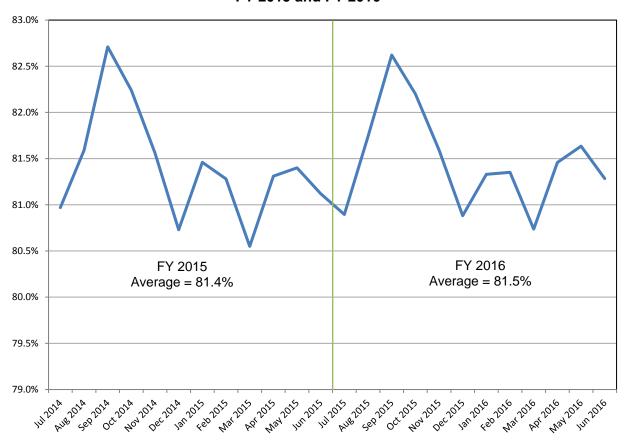

onthly SunPass transponder sales since inception. The significant increase in transponder sales during March 2004 is attributed to the cash toll rate increase implemented on the Turnpike system. A similar spike in sales in January 2007 is due to a one-day, half-off promotion in celebration of Turnpike's 50<sup>th</sup> anniversary. The successful launch of the Mini Tags in July 2008 boosted the total sales to nearly 76 thousand that month. Also, life cycle replacements of older transponders and the implementation of All-Electronic Tolling (AET) on SR 821 (HEFT) in February 2011 significantly boosted transponder sales, as well as the June 2012 toll rate increase and subsequent AET conversion on the Sawgrass and Veterans Expressways.

#### SunPass Participation by Month FY 2015 and FY 2016



#### Toll Revenue by Payment Type (In Millions) FY 2016



#### Turnpike System SunPass Participation by Region FY 2016



This graph depicts the average SunPass participation on the Turnpike System by region during FY 2016. As expected, SunPass participation in the region with mostly commuters was the highest (South Florida at 85 percent). On the other hand, SunPass participation in the tourist-oriented rural region of Central Florida was the lowest at 64 percent.

#### Select Turnpike Mainline Toll Plazas Weekday vs. Weekend SunPass Participation FY 2016



Source: Data obtained from Turnpike Enterprise Finance Office for the week beginning Monday, June 20, 2016.

A comparison between average weekday and weekend SunPass participation for a typical week in FY 2016 at select plazas is pr