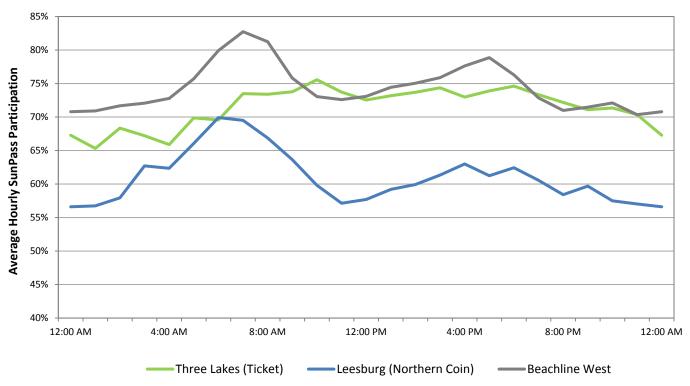

#### Mainline Toll Plazas – Northern Facilities Typical Weekday Hourly SunPass Participation

Source: Data obtained from Turnpike Enterprise Finance Office for the week beginning Monday, June 20, 2016.

This graph shows the hourly SunPass participation on weekdays for a typical week at select toll plazas on the northern components of the Mainline System. These components include the Northern Coin System, the northern portion of the Ticket System, and the Beachline West Expressway.

As depicted in the graph, SunPass participation at the Beachline West Expressway peaked at 83 percent during the morning peak hours. While the Leesburg toll plaza showed a significant rise in SunPass participation during the morning peak hours, it dropped in the late morning hours with some increase in the afternoon. In contrast, SunPass participation remained relatively stable throughout the day at the Three Lakes toll plaza. This pattern confirms the fact that long distance travelers and tourists are the primary users of that toll plaza.