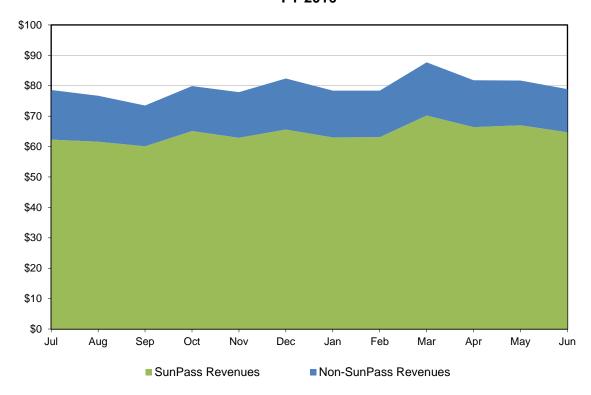

ficant increase in transponder sales during March 2004 is attributed to the cash toll rate increase implemented on the Turnpike system. A similar spike in sales in January 2007 is due to a one-day, half-off promotion in celebration of Turnpike's 50<sup>th</sup> anniversary. The successful launch of the Mini Tags in July 2008 boosted the total sales to nearly 76 thousand that month. Also, life cycle replacements of older transponders and the implementation of All-Electronic Tolling (AET) on SR 821 (HEFT) in February 2011 significantly boosted transponder sales, as well as the June 2012 toll rate increase and subsequent AET conversion on the Sawgrass and Veterans Expressways.

#### SunPass Participation by Month FY 2015 and FY 2016



#### Toll Revenue by Payment Type (In Millions) FY 2016



#### Turnpike System SunPass Participation by Region FY 2016



This graph depicts the average SunPass participation on the Turnpike System by region during FY 2016. As expected, SunPass participation in the region with mostly commuters was the highest (South Florida at 85 percent). On the other hand, SunPass participation in the tourist-oriented rural region of Central Florida was the lowest at 64 percent.

#### Select Turnpike Mainline Toll Plazas Weekday vs. Weekend SunPass Participation FY 2016



Source: Data obtained from Turnpike Enterprise Finance Office for the week beginning Monday, June 20, 2016.

A comparison between average weekday and weekend SunPass participation for a typical week in FY 2016 at select plazas is presented in the graph above.

As expected, average participa