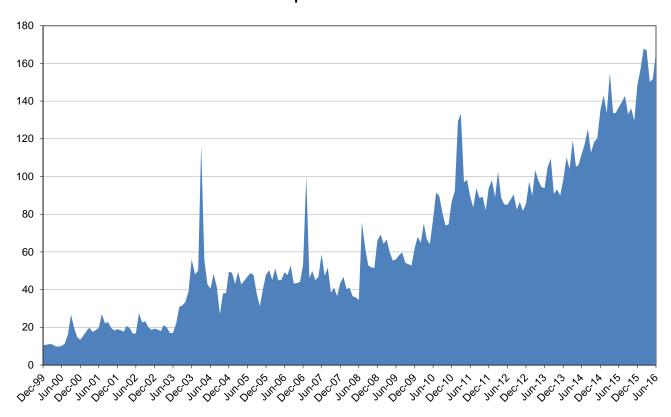

#### Monthly SunPass Transponder Sales Inception to June 2016

This graph shows the monthly SunPass transponder sales since inception. The significant increase in transponder sales during March 2004 is attributed to the cash toll rate increase implemented on the Turnpike system. A similar spike in sales in January 2007 is due to a one-day, half-off promotion in celebration of Turnpike's 50<sup>th</sup> anniversary. The successful launch of the Mini Tags in July 2008 boosted the total sales to nearly 76 thousand that month. Also, life cycle replacements of older transponders and the implementation of All-Electronic Tolling (AET) on SR 821 (HEFT) in February 2011 significantly boosted transponder sales, as well as the June 2012 toll rate increase and subsequent AET conversion on the Sawgrass and Veterans Expressways.