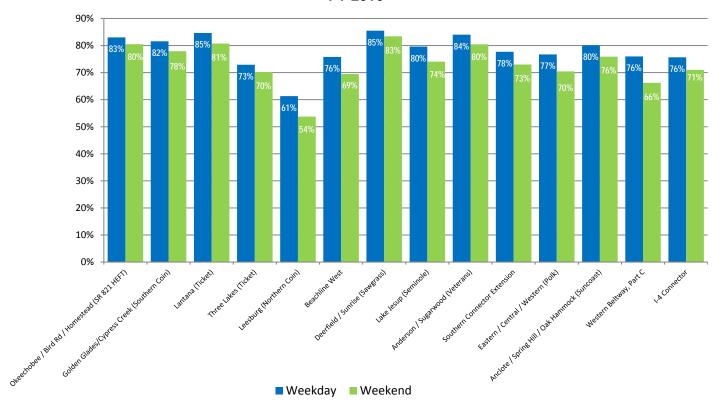

#### Select Turnpike Mainline Toll Plazas Weekday vs. Weekend SunPass Participation FY 2016

Source: Data obtained from Turnpike Enterprise Finance Office for the week beginning Monday, June 20, 2016.

A comparison between average weekday and weekend SunPass participation for a typical week in FY 2016 at select plazas is presented in the graph above.

As expected, average participation during weekdays exceeds weekend participation at each plaza. SunPass participation at the Deerfield mainline toll plaza, an All-Electronic Tolling location, reaches 85 percent during weekdays (one of the highest among all the facilities) and drops to 83 percent on the weekend. In particular, most of the commuter facilities, such as Southern Coin System, southern part of the Ticket System (Lantana), Seminole Expressway and the Veterans Expressway show a notable variation between weekday and weekend participation.