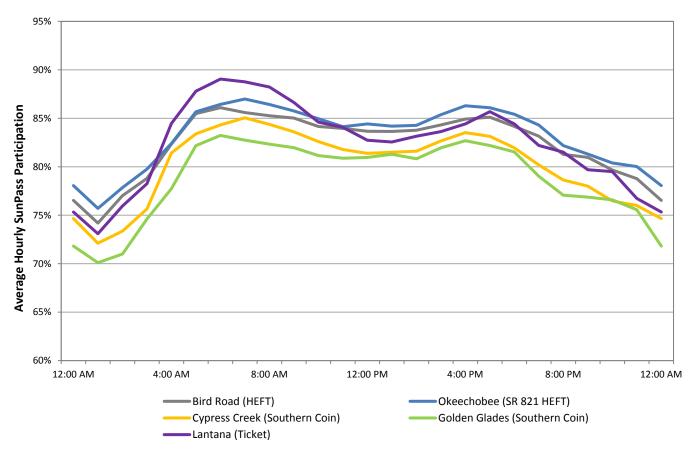

#### Mainline Toll Plazas – Southern Facilities Typical Weekday Hourly SunPass Participation

Source: Data obtained from Turnpike Enterprise Finance Office for the week beginning Monday, June 20, 2016.

This graph shows the hourly SunPass participation on weekdays for a typical week at select mainline toll plazas on the southern components of the Mainline System. These components include SR 821 (HEFT), Southern Coin System, and the southern portion of the Ticket System (Lantana).

As depicted in the graph, SunPass participation on these facilities increased during the early morning and evening hours. Peak-hour participation at the Okeechobee and Lantana toll plazas reached 87 and 89 percent, respectively, in the morning. In general, the morning peak participation at all five toll plazas was higher than the evening peak participation.