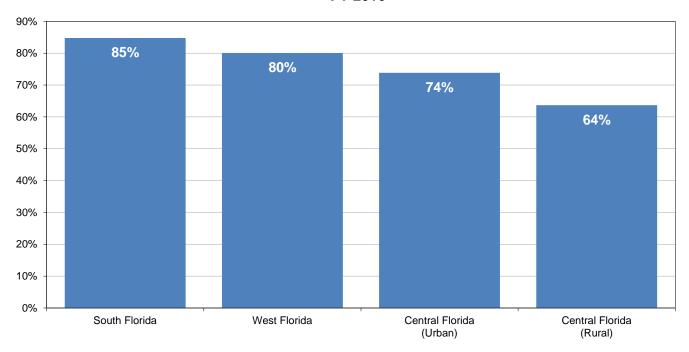

#### Turnpike System SunPass Participation by Region FY 2016

This graph depicts the average SunPass participation on the Turnpike System by region during FY 2016. As expected, SunPass participation in the region with mostly commuters was the highest (South Florida at 85 percent). On the other hand, SunPass participation in the tourist-oriented rural region of Central Florida was the lowest at 64 percent.