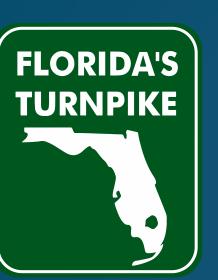

Efficient Transportation Decision Making (ETDM) Number: 14295 **MATRIX CHART** 

| SW MARTIN HIGHWAY/SR 714 (EXIT 133)                   |                    |                                                                                    |                                                                                    |  |
|-------------------------------------------------------|--------------------|------------------------------------------------------------------------------------|------------------------------------------------------------------------------------|--|
| LUATION<br>AMETERS                                    | NO-BUILD           | ALTERNATIVE A                                                                      | ALTERNATIVE B                                                                      |  |
| Traffic<br>Operation<br>Issues<br>(Year 2045)         | Major              | Moderate -<br>(High Meadows Ave.<br>Intersection to be<br>Improved by Others)      | Moderate                                                                           |  |
| Construction<br>Complexity                            | None/<br>No Change | Moderate                                                                           | Major                                                                              |  |
| Impacts to<br>Local Road/<br>Traffic<br>Patterns      | None/<br>No Change | Minor                                                                              | Moderate                                                                           |  |
| Floodplain<br>Impact (ac)                             | None/<br>No Change | Moderate                                                                           | Moderate                                                                           |  |
| Wetland<br>Impact (ac)                                | None/<br>No Change | 18.9                                                                               | 21.6                                                                               |  |
| Estimated<br>Residential<br>& Business<br>Relocations | None/<br>No Change | ±1 (Business)                                                                      | 土 1 (Business)                                                                     |  |
| Other Issues                                          | None/<br>No Change | Less Impacts to<br>Undeveloped Areas                                               | Larger Impacts to<br>Undeveloped Areas                                             |  |
| Estimated<br>Cost<br>(Excludes<br>Utility Cost)       | None               | Construction = \$61,900,000<br>Right of Way = \$12,700,000<br>Total = \$74,600,000 | Construction = \$70,400,000<br>Right of Way = \$18,200,000<br>Total = \$88,600,000 |  |

| Legend                |          |  |
|-----------------------|----------|--|
| None/No Change        | Moderate |  |
| Minor/Minimal to None | Major    |  |

| GEND                    | NOTE: ROW = RIGHT OF WAY                       |
|-------------------------|------------------------------------------------|
| PROPERTY LINES          | WETLANDS/OTHER<br>SURFACE WATERS               |
| - EXISTING ROW LINE     | SURFACE WATERS                                 |
|                         | PAVEMENT REMOVAL                               |
| - POTENTIAL ROW LINE    | POTENTIAL NEW<br>TRAFFIC SIGNAL                |
|                         |                                                |
| -+ RAILROAD             | EXISTING TRAFFIC SIGNAL                        |
| PROPOSED ROADWAY        |                                                |
| PROPOSED BRIDGE         | FLORIDA GAS TRANSMISSION (FGT) SPECIFIED WIDTH |
| EXISTING BRIDGE         | FUTURE TOLL GANTRY                             |
| OTHER PROJECTS (BRIDGE) |                                                |
| OTHER PROJECTS (ROADS)  | POTENTIAL MEDIUM/HIGH<br>CONTAMINATION SITES   |
|                         |                                                |