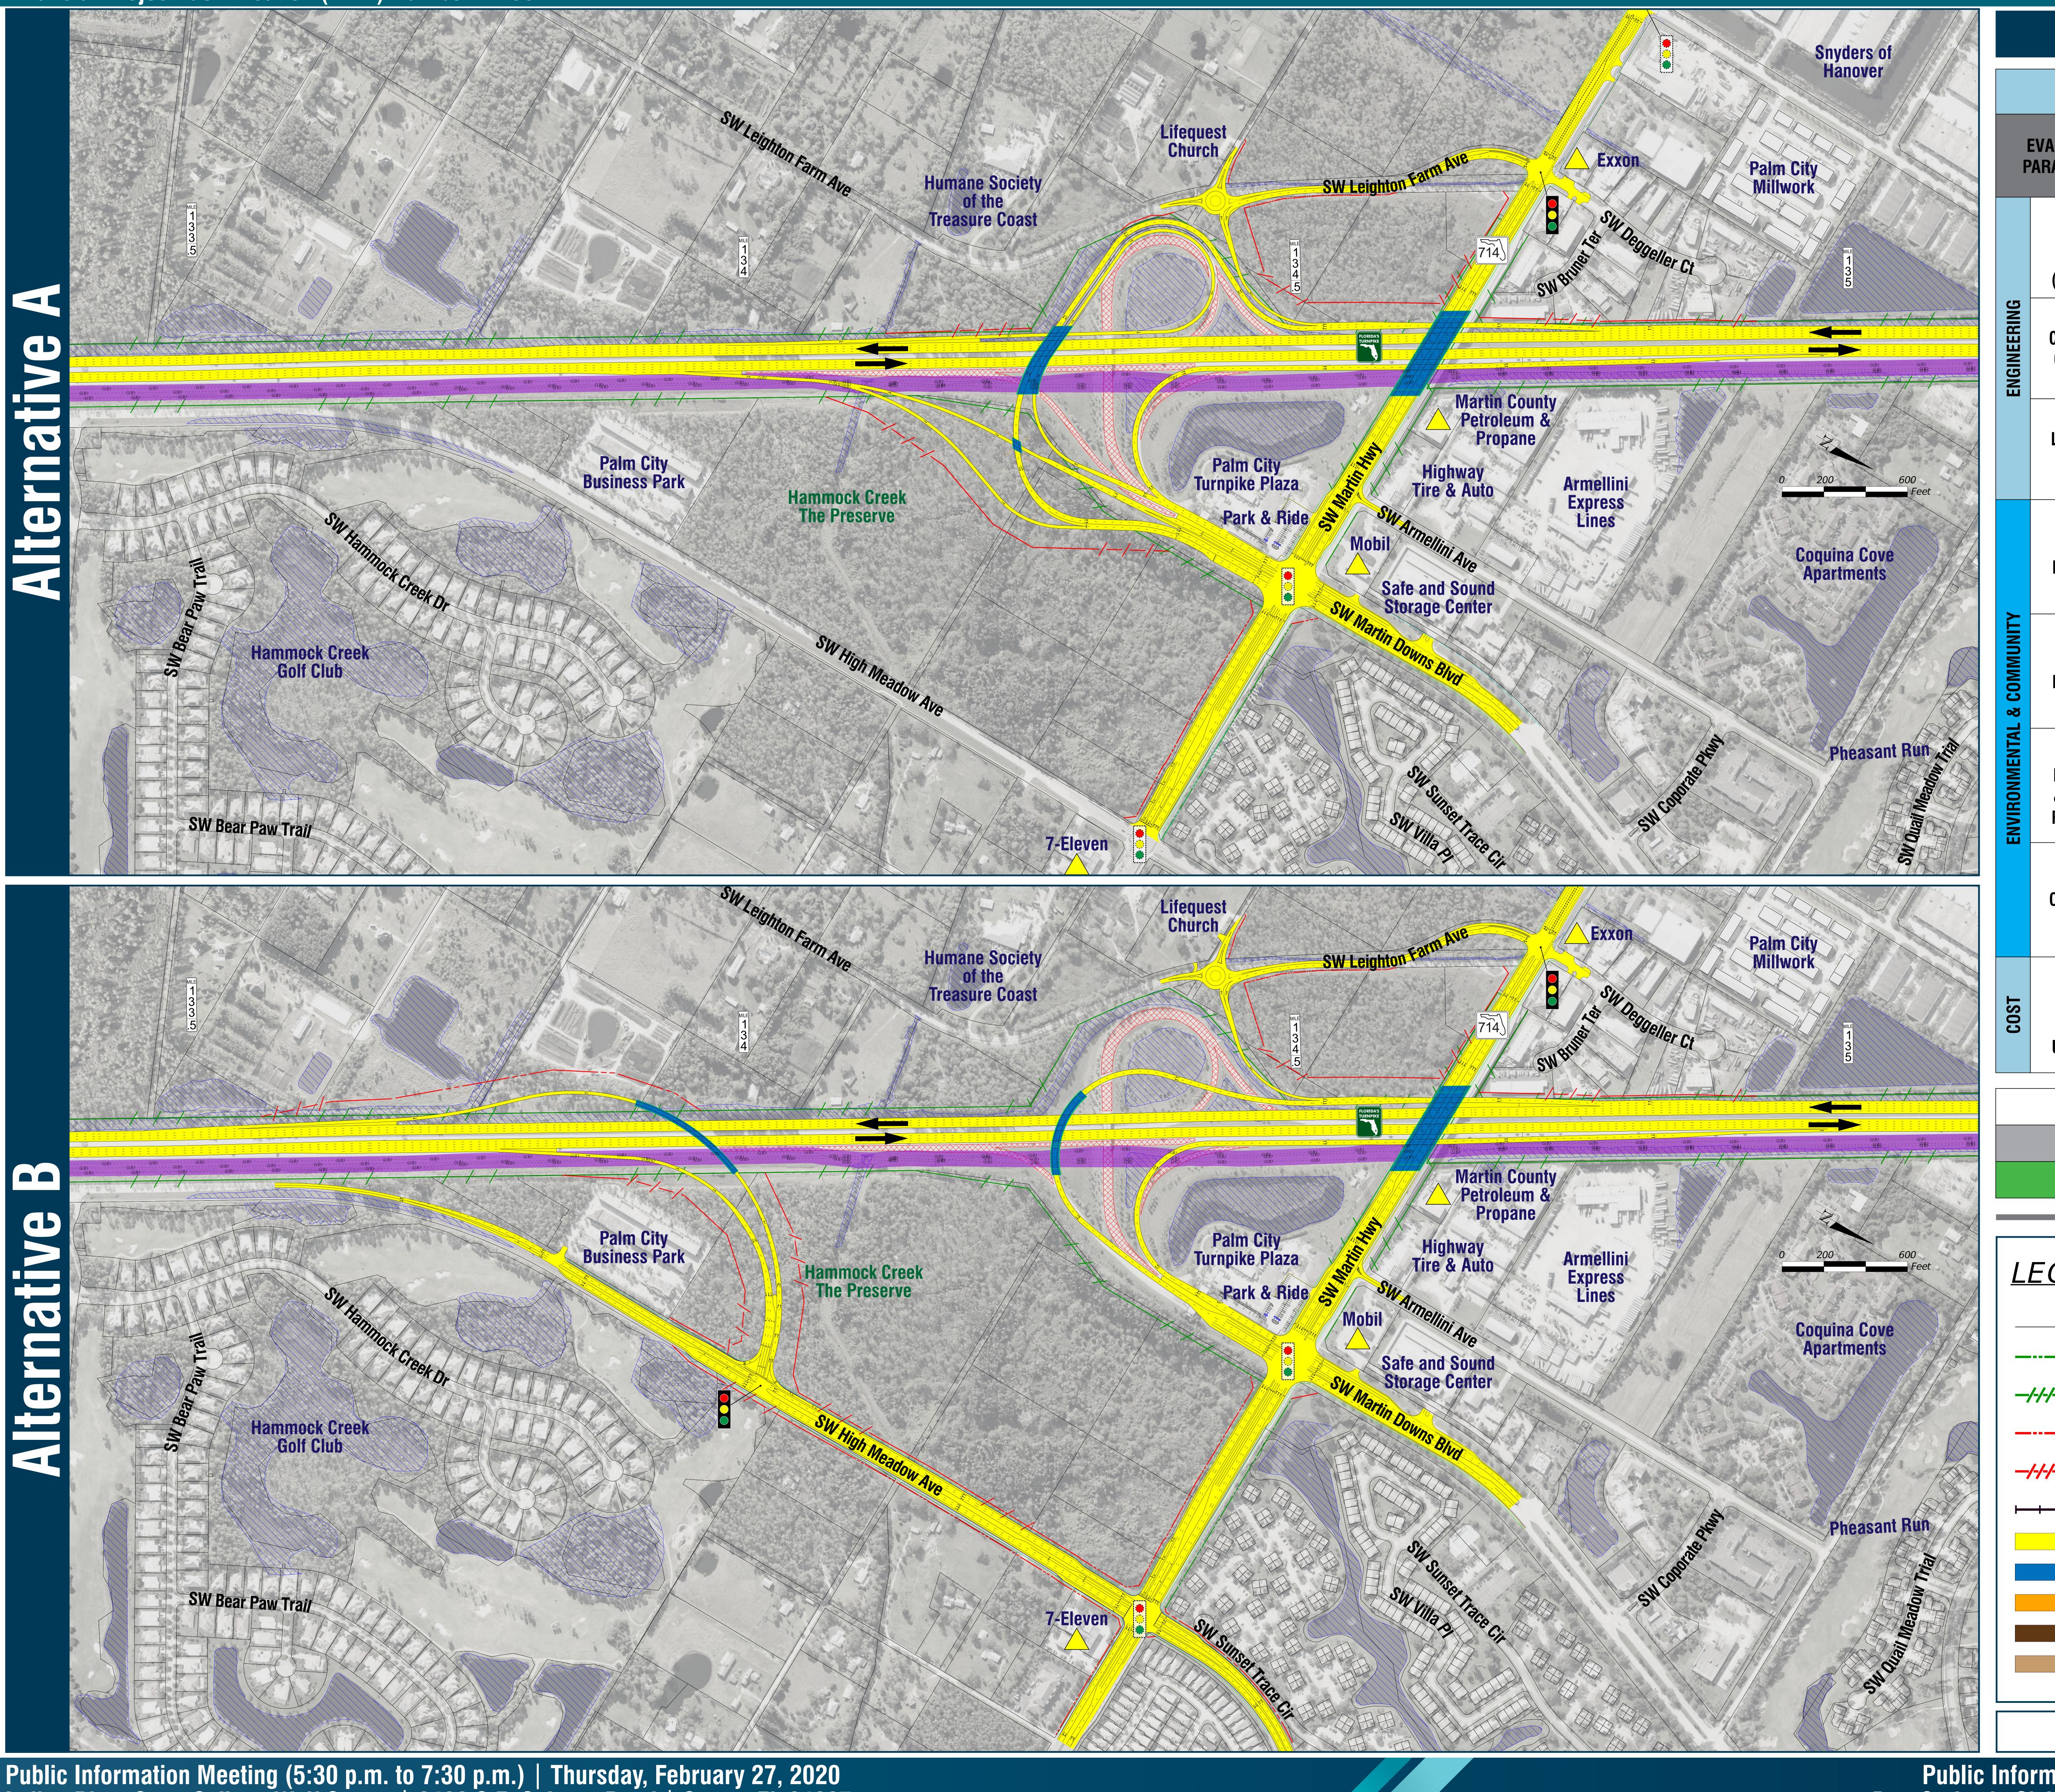

## SW Martin Highway/SR 714 Interchange Alternatives

Aerial Flight Date: December 2017 - March 2018 Public Information Meeting (5:30 p.m. to 7:30 p.m.) | Thursday, March 5, 2020 Port St. Lucie Civic Center | 9221 S.E. Civic Center Place | Port St. Lucie, FL 34952

Efficient Transportation Decision Making (ETDM) Number: 14295 **MATRIX CHART** 

| SW MARTIN HIGHWAY/SR 714 (EXIT 133)                   |                    |                                                                                    |                                                                                    |  |
|-------------------------------------------------------|--------------------|------------------------------------------------------------------------------------|------------------------------------------------------------------------------------|--|
| LUATION<br>AMETERS                                    | NO-BUILD           | ALTERNATIVE A                                                                      | ALTERNATIVE B                                                                      |  |
| Traffic<br>Operation<br>Issues<br>(Year 2045)         | Major              | Moderate -<br>(High Meadows Ave.<br>Intersection to be<br>Improved by Others)      | Moderate                                                                           |  |
| Construction<br>Complexity                            | None/<br>No Change | Moderate                                                                           | Major                                                                              |  |
| Impacts to<br>Local Road/<br>Traffic<br>Patterns      | None/<br>No Change | Minor                                                                              | Moderate                                                                           |  |
| Floodplain<br>Impact (ac)                             | None/<br>No Change | Moderate                                                                           | Moderate                                                                           |  |
| Wetland<br>Impact (ac)                                | None/<br>No Change | 18.9                                                                               | 21.6                                                                               |  |
| Estimated<br>Residential<br>& Business<br>Relocations | None/<br>No Change | ±1 (Business)                                                                      | 土 1 (Business)                                                                     |  |
| Other Issues                                          | None/<br>No Change | Less Impacts to<br>Undeveloped Areas                                               | Larger Impacts to<br>Undeveloped Areas                                             |  |
| Estimated<br>Cost<br>(Excludes<br>Utility Cost)       | None               | Construction = \$61,900,000<br>Right of Way = \$12,700,000<br>Total = \$74,600,000 | Construction = \$70,400,000<br>Right of Way = \$18,200,000<br>Total = \$88,600,000 |  |

| Legend                |          |  |
|-----------------------|----------|--|
| None/No Change        | Moderate |  |
| Minor/Minimal to None | Major    |  |

| GEND                    | NOTE: ROW = RIGHT OF WAY                       |
|-------------------------|------------------------------------------------|
| PROPERTY LINES          | WETLANDS/OTHER<br>SURFACE WATERS               |
| - EXISTING ROW LINE     | SURFACE WATERS                                 |
|                         | PAVEMENT REMOVAL                               |
| - POTENTIAL ROW LINE    | POTENTIAL NEW<br>TRAFFIC SIGNAL                |
|                         |                                                |
| -+ RAILROAD             | EXISTING TRAFFIC SIGNAL                        |
| PROPOSED ROADWAY        |                                                |
| PROPOSED BRIDGE         | FLORIDA GAS TRANSMISSION (FGT) SPECIFIED WIDTH |
| EXISTING BRIDGE         | FUTURE TOLL GANTRY                             |
| OTHER PROJECTS (BRIDGE) |                                                |
| OTHER PROJECTS (ROADS)  | POTENTIAL MEDIUM/HIGH<br>CONTAMINATION SITES   |
|                         |                                                |