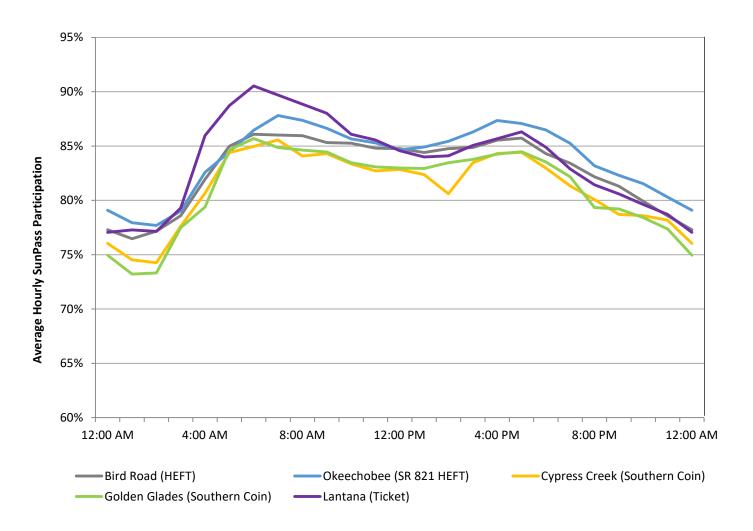

#### Mainline Toll Plazas - Southern Facilities Typical Weekday Hourly SunPass Participation

Source: Data obtained from Turnpike Enterprise Finance Office for the week beginning Monday, June 19, 2017.

This graph shows the hourly SunPass participation on weekdays for a typical week at select mainline toll plazas on the southern components of the Mainline System. These components include SR 821 (HEFT), Southern Coin System, and the southern portion of the Ticket System (Lantana).

As depicted in the graph, SunPass participation on these facilities increased during the early morning and evening hours. Peak-hour participation at the Lantana and Okeechobee toll plazas reached 91 and 88 percent, respectively, in the morning. In general, the morning peak participation at all five toll plazas was higher than the evening peak participation.