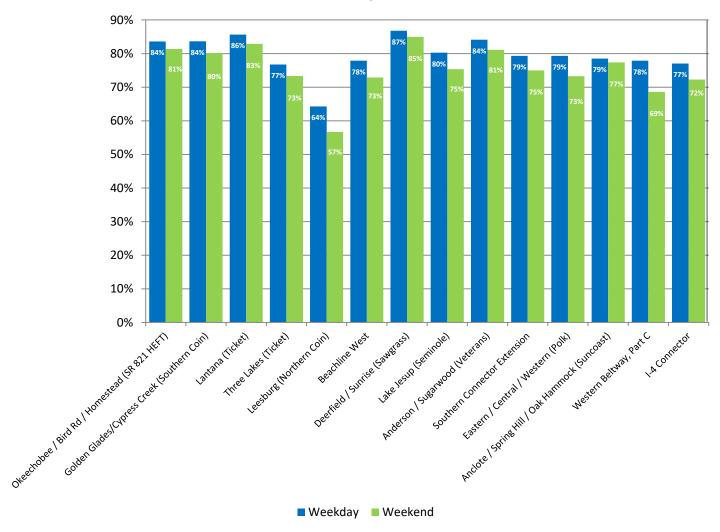

#### Select Turnpike Mainline Toll Plazas Weekday vs. Weekend SunPass Participation FY 2017

Source: Data obtained from Turnpike Enterprise Finance Office for the week beginning Monday, June 19, 2017.

A comparison between average weekday and weekend SunPass participation for a typical week in FY 2017 at select plazas is presented in the graph above.

As expected, average participation during weekdays exceeds weekend participation at each plaza. SunPass participation at Sawgrass mainline toll plazas, All-Electronic Tolling locations, reaches 87 percent during weekdays (one of the highest among all the facilities) and drops to 85 percent on the weekend. In particular, most of the commuter facilities, such as Southern Coin System, southern part of the Ticket System (Lantana), Seminole Expressway and the Veterans Expressway show a notable variation between weekday and weekend participation.