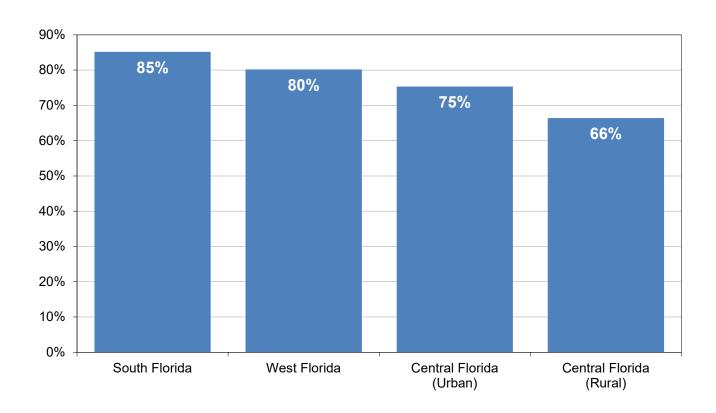

### Turnpike System SunPass Participation by Region FY 2017

This graph depicts the average SunPass participation on the Turnpike System by region during FY 2017. As expected, SunPass participation in the region with mostly commuters was the highest (South Florida at 85 percent). On the other hand, SunPass participation in the tourist-oriented rural region of Central Florida was the lowest at 66 percent.