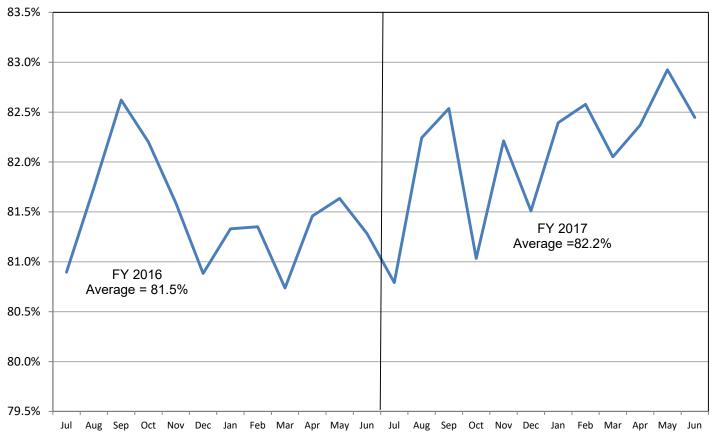

### Florida's Turnpike System SunPass Participation (Percent of Transactions)

|                              | Su      | n       | June 2017 |                          |
|------------------------------|---------|---------|-----------|--------------------------|
| Turnpike Facility            | FY 2017 | FY 2016 | Change    | SunPass<br>Participation |
| HEFT                         | 85.0%   | 85.0%   | 0.0%      | 85.0%                    |
| Southern Coin System         | 83.0    | 82.1    | 0.9       | 83.8                     |
| Ticket System                | 84.4    | 82.8    | 1.6       | 85.3                     |
| Northern Coin System         | 76.2    | 74.1    | 2.1       | 76.0                     |
| Beachline West Expressway    | 76.7    | 74.6    | 2.1       | 77.6                     |
| Total Mainline               | 82.4%   | 81.6%   | 0.8%      | 82.7%                    |
| Sawgrass Expressway          | 88.3    | 87.8    | 0.5       | 88.6                     |
| Seminole Expressway          | 82.5    | 81.9    | 0.6       | 82.6                     |
| Veterans Expressway          | 83.0    | 83.3    | -0.3      | 83.4                     |
| Southern Connector Extension | 80.0    | 78.4    | 1.6       | 79.9                     |
| Polk Parkway                 | 77.6    | 76.0    | 1.6       | 78.9                     |
| Suncoast Parkway             | 80.1    | 80.4    | -0.3      | 80.1                     |
| Western Beltway, Part C      | 75.8    | 73.4    | 2.4       | 74.8                     |
| I-4 Connector                | 76.7    | 75.9    | 0.8       | 77.2                     |
| Beachline East Expressway    | 65.9    | 65.3    | 0.6       | 66.8                     |
| Total Expansion Projects     | 81.7%   | 81.2%   | 0.5%      | 82.1%                    |
| Total System                 | 82.2%   | 81.5%   | 0.7%      | 82.5%                    |

### SunPass Participaton by Month FY 2016 and FY 2017