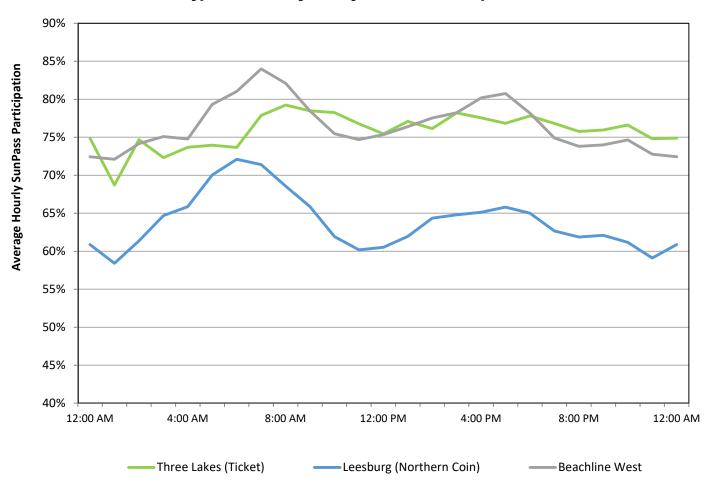

#### Mainline Toll Plazas - Northern Facilities Typical Weekday Hourly SunPass Participation

Source: Data obtained from Turnpike Enterprise Finance Office for the week beginning Monday, June 19, 2017.

This graph shows the hourly SunPass participation on weekdays for a typical week at select toll plazas on the northern components of the Mainline System. These components include the Northern Coin System, the northern portion of the Ticket System, and the Beachline West Expressway.

As depicted in the graph, SunPass participation at the Beachline West Expressway peaked at 84 percent during the morning peak hours. While the Leesburg toll plaza showed a significant rise in SunPass participation during the early morning peak hours, it dropped in the late morning hours with some increase in the afternoon. In contrast, SunPass participation remained relatively stable throughout the day at the Three Lakes toll plaza. This pattern confirms the fact that long distance travelers and tourists are the primary users of that toll plaza.