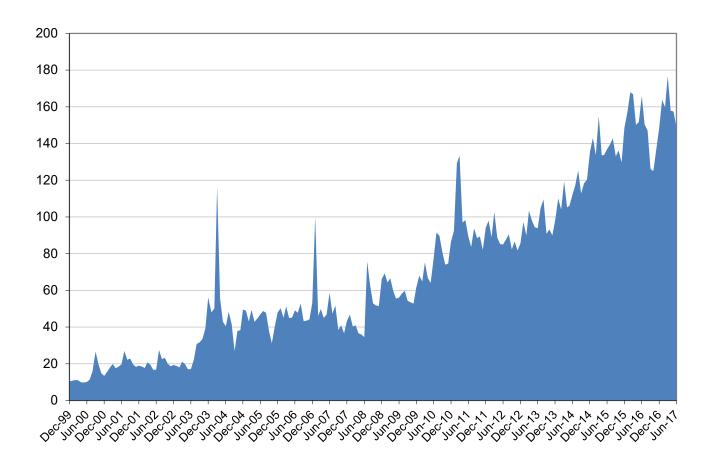

#### Monthly SunPass Transponder Sales Inception to June 2017 (In Thousands)

This graph shows the monthly SunPass transponder sales since inception. The significant increase in transponder sales during March 2004 is attributed to the cash toll rate increase implemented on the Turnpike system. A similar spike in sales in January 2007 is due to a one-day, half-off promotion in celebration of Turnpike's 50th anniversary. The successful launch of the Mini Tags in July 2008 boosted the total sales to nearly 76 thousand that month. Also, life cycle replacements of older transponders and the implementation of All-Electronic Tolling (AET) on SR 821 (HEFT) in February 2011 significantly boosted transponder sales, as well as the June 2012 toll rate increase and subsequent AET conversion on the Sawgrass and Veterans Expressways.