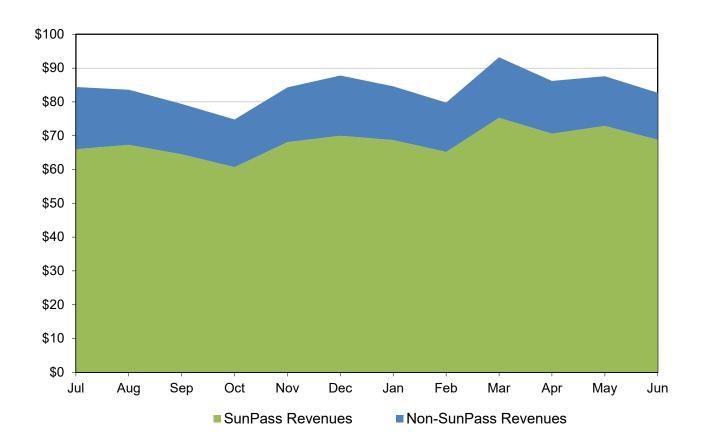

on. The significant increase in transponder sales during March 2004 is attributed to the cash toll rate increase implemented on the Turnpike system. A similar spike in sales in January 2007 is due to a one-day, half-off promotion in celebration of Turnpike's 50th anniversary. The successful launch of the Mini Tags in July 2008 boosted the total sales to nearly 76 thousand that month. Also, life cycle replacements of older transponders and the implementation of All-Electronic Tolling (AET) on SR 821 (HEFT) in February 2011 significantly boosted transponder sales, as well as the June 2012 toll rate increase and subsequent AET conversion on the Sawgrass and Veterans Expressways.

### SunPass Participaton by Month FY 2016 and FY 2017



#### Toll Revenue by Payment Type FY 2017 (In Millions)



### Turnpike System SunPass Participation by Region FY 2017



This graph depicts the average SunPass participation on the Turnpike System by region during FY 2017. As expected, SunPass participation in the region with mostly commuters was the highest (South Florida at 85 percent). On the other hand, SunPass participation in the tourist-oriented rural region of Central Florida was the lowest at 66 percent.

#### Select Turnpike Mainline Toll Plazas Weekday vs. Weekend SunPass Participation FY 2017



Source: Data obtained from Turnpike Enterprise Finance Office for the week beginning Monday, June 19, 2017.

A comparison between average weekday and weekend SunPass participation for a typical week in FY 2017 at select plazas is presented in the graph above.

As expected, average participat