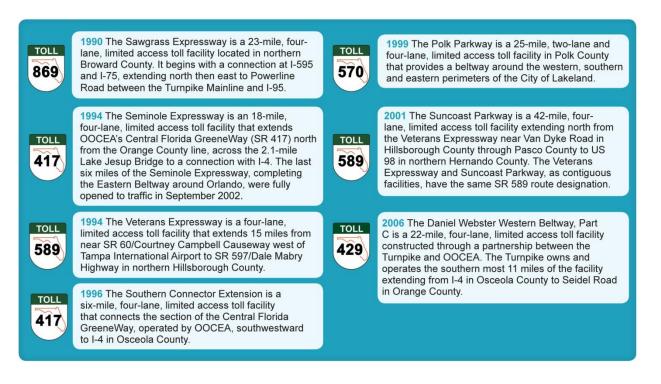

#### **Expansion Projects Description**

The Turnpike expansion program was authorized by the Florida Legislature in 1990 to meet the State's backlog of needed highway facilities. The Legislature set environmental and financial feasibility standards and allowed a higher toll rate-per-mile on the new projects by enacting Section 338.23 (1) of the Florida Statutes. To date, Florida's Turnpike has opened six expansion projects, and acquired one under this expansion program. The six facilities constructed by the Turnpike are Seminole Expressway, Suncoast Parkway and Western Beltway, Part C. The acquired facility is the Sawgrass Expressway.