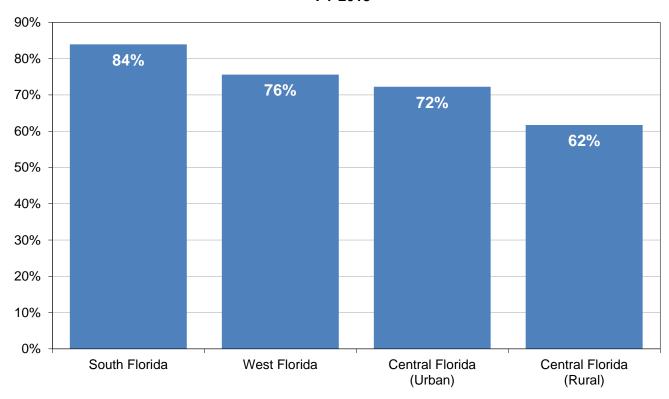

#### SunPass Participation by Month FY 2012 and 2013

Toll Revenue by Payment Type FY 2013

Turnpike System
SunPass Participation by Region
FY 2013

This graph depicts the average SunPass participation on the Turnpike System by region during FY 2013. As expected, SunPass participation in the region with mostly commuters was the highest (South Florida at 84 percent). On the other hand, SunPass participation in the tourist-oriented rural region of Central Florida was the lowest at 62 percent.