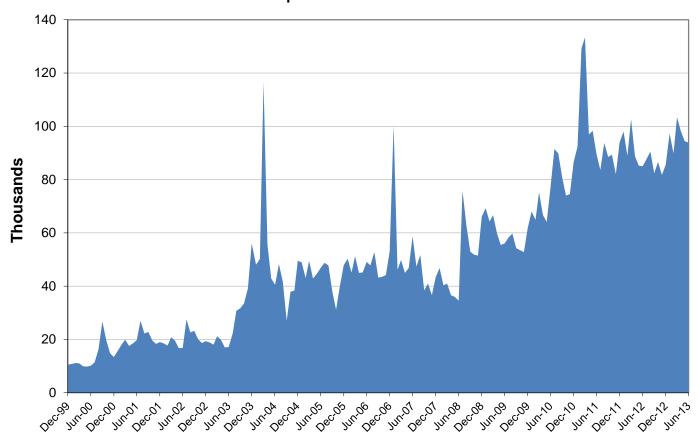

#### Monthly SunPass Transponder Sales Inception to June 2013

This graph shows the monthly SunPass transponder sales since inception. The significant increase in transponder sales during March 2004 is attributed to the cash toll rate increase implemented on the Turnpike system. A similar spike in sales in January 2007 is due to a one-day, half-off promotion in celebration of Turnpike's 50<sup>th</sup> anniversary. The successful launch of the Mini Tags in July 2008 boosted the total sales to nearly 76 thousand that month. The addition of Mini Tags has increased the average total monthly sales of transponders by fifty percent. Also, the implementation of All-Electronic Tolling on the HEFT in February 2011 has significantly boosted transponder sales, as well as the June 2012 toll rate increase.