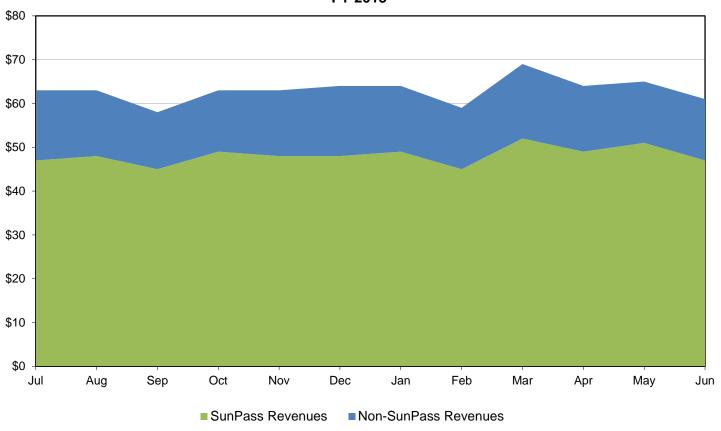

#### SunPass Participation by Month FY 2012 and 2013

Toll Revenue by Payment Type FY 2013

Turnpike System
SunPass Participation by Region
FY 2013

This graph depicts the average SunPass participation on the Turnpike System by region during FY 2013. As expected, SunPass participation in the region with mostly commuters was the highest (South Florida at 84 percent). On the other hand, SunPass participation in the tourist-oriented rural region of Central Florida was the lowest at 62 percent.