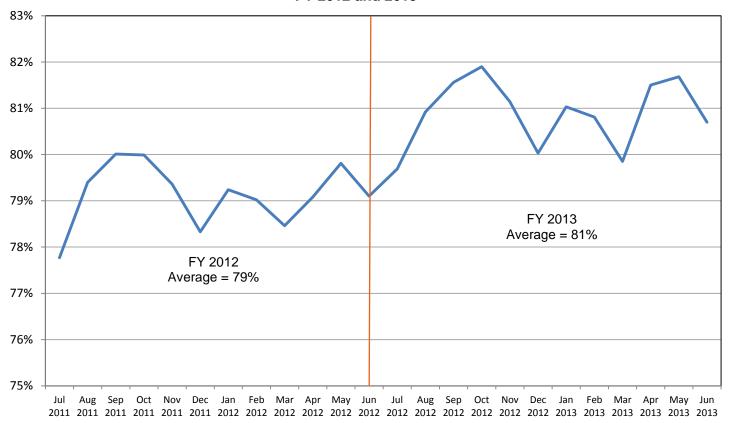

#### SunPass Participation by Month FY 2012 and 2013

Toll Revenue by Payment Type FY 2013

Turnpike System
SunPass Participation by Region
FY 2013

This graph depicts the average SunPass participation on the Turnpike System by region during FY 2013. As expected, SunPass participation in the region with mostly commuters was the highest (South Florida at 84 percent). On the other hand, SunPass participation in the tourist-oriented rural region of Central Florida was the lowest at 62 percent.