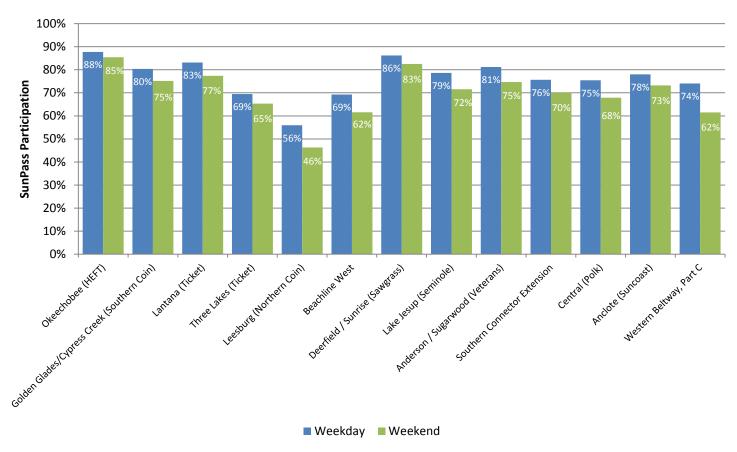

#### Select Turnpike Mainline Toll Plazas Weekday vs. Weekend SunPass Participation

Source: Data obtained from Turnpike Enterprise Finance Office for the week beginning Monday, June 24, 2013.

A comparison between average weekday and weekend SunPass participation for a typical week in FY 2013 at select mainline plazas is presented in the graph above.

As expected, average participation during weekdays exceeds weekend participation at each mainline plaza. SunPass participation at the Okeechobee mainline toll plaza, an All-Electronic Tolling location, reaches 88 percent during weekdays (the highest among all the facilities) and drops to 85 percent on the weekend. In particular, most of the commuter facilities, such as Southern Coin System, southern part of the Ticket System (Lantana), Seminole Expressway and the Veterans Expressway show a notable variation between weekday and weekend participation.