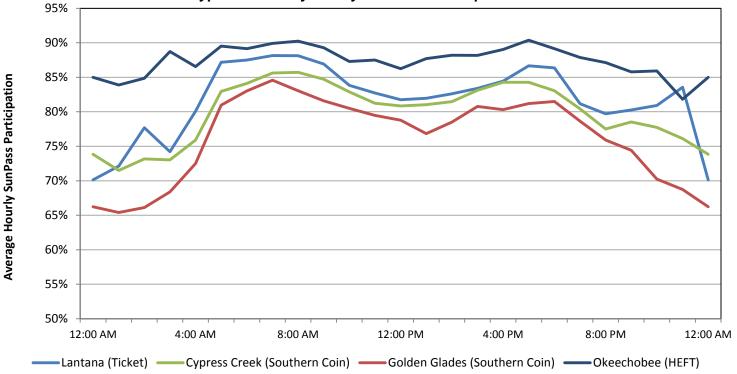

#### Mainline Toll Plazas – Southern Facilities Typical Weekday Hourly SunPass Participation

Source: Data obtained from Turnpike Enterprise Finance Office for the week beginning Monday, June 24, 2013.

Hourly variation indicates the fluctuations in SunPass participation during a full day (24-hour period). This graph shows the hourly SunPass participation on weekdays for a typical week at select mainline toll plazas on the southern components of the Mainline System. These components include the HEFT, Southern Coin System, and the southern portion of the Ticket System (Lantana).

As depicted in the graph, SunPass participation on these facilities increased during the early morning and evening hours. Peak-hour participation at the Okeechobee and Lantana toll plazas reached 90 and 88 percent, respectively, in the morning. Similarly, SunPass participation at the Cypress Creek and Golden Glades toll plazas reached 86 percent and 85 percent, respectively, during the morning peak hours. In general, the morning peak participation at all four toll plazas was higher than the evening peak participation.