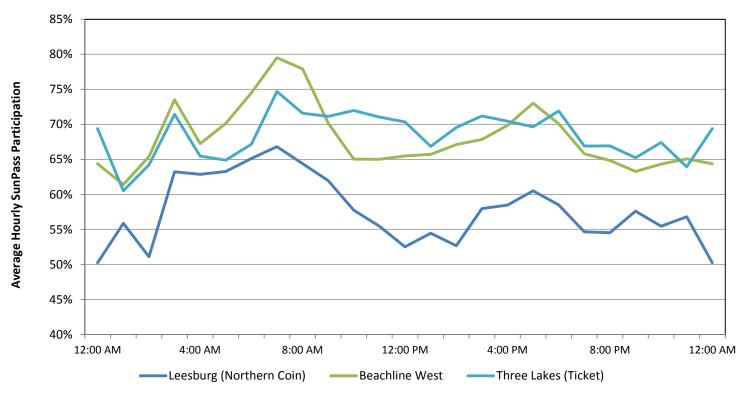

#### Mainline Toll Plazas – Northern Facilities Typical Weekday Hourly SunPass Participation

Source: Data obtained from Turnpike Enterprise Finance Office for the week beginning Monday, June 24, 2013.

This graph shows the hourly SunPass participation on weekdays for a typical week at select mainline toll plazas on the northern components of the Mainline System. These components include the Northern Coin System, the northern portion of the Ticket System, and the Beachline West Expressway.

As depicted in the graph, SunPass participation at the Beachline West Expressway and the Northern Coin System peaked at 80 and 67 percent, respectively, during the morning peak hours. While the Leesburg toll plaza showed a significant rise in SunPass participation during the morning peak hours, it dropped in the late morning hours with some increase in the afternoon. In contrast, SunPass participation remained relatively stable throughout the day at the Three Lakes toll plaza. This pattern confirms the fact that long distance travelers and tourists are the primary users of that toll plaza.