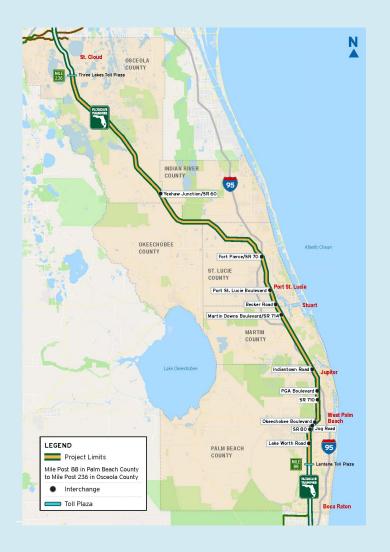

### **Project Description**

Florida's Turnpike Enterprise (FTE) is converting the Central Turnpike Mainline/State Road (SR) 91 to All-Electronic Tolling (AET), from the Lantana Toll Plaza (milepost 88) to the Three Lakes Toll Plaza (milepost 236). This project includes:

- Constructing new free-flow AET toll gantries on the mainline •
- Removing cash toll collections at the plazas and replacing it with SunPass and TOLL-BY-PLATE
- Demolishing the existing Lantana and Three Lakes mainline toll plazas, as well as, the toll plazas on the interchange ramps at the following locations:
  - Lake Worth Rd/SR 802
  - Okeechobee Blvd/SR 704
- Beeline Hwy/SR 710
- Indiantown Rd/SR 706
  - Martin Downs Blvd/SR 714

- Southern Blvd/SR 80

- Port. St. Lucie Blvd/SR 716
- N. Jog Rd
- PGA Blvd/SR 786
- Becker Rd
- Yeehaw Junction/SR 60

- Okeechobee Rd/SR 70