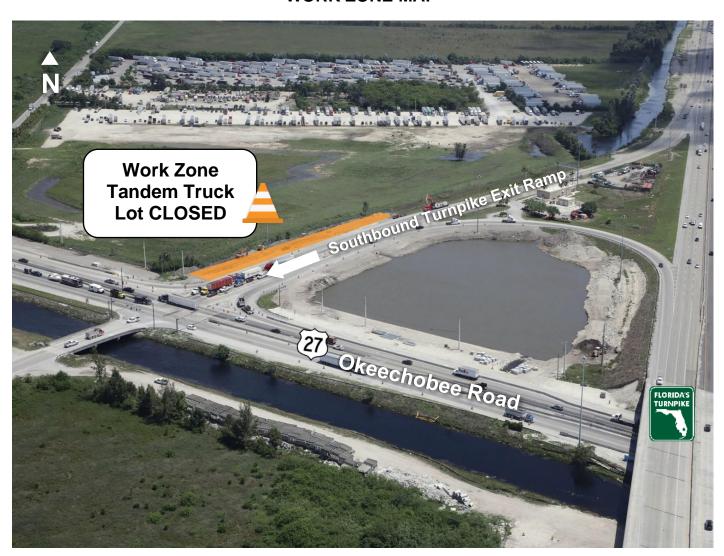

## REMINDER: Extended Closure of Okeechobee Road Tandem Truck Lot in Miami-Dade County

Beginning on Friday, June 17, 2022, the Tandem Truck lot located on the southbound Florida's Turnpike/State Road (SR) 821 exit ramp to Okeechobee Road/US 27 (Exit 35) will be closed. This closure is necessary for the reconstruction of the interchange at Florida's Turnpike and Okeechobee Road in Miami-Dade County.

The tandem lot located at the northbound Florida's Turnpike entrance ramp from Okeechobee Road remains closed. Both tandem lots will reopen in late 2024. As an alternate, tandem operators should use the tandem lots located at the Golden Glades Interchange, Exit 0x (Within Infield of Interchange) or on Commercial Boulevard/SR 870 off Sawgrass Expressway/SR 869.

## **WORK ZONE MAP**

FloridasTurnpike.com