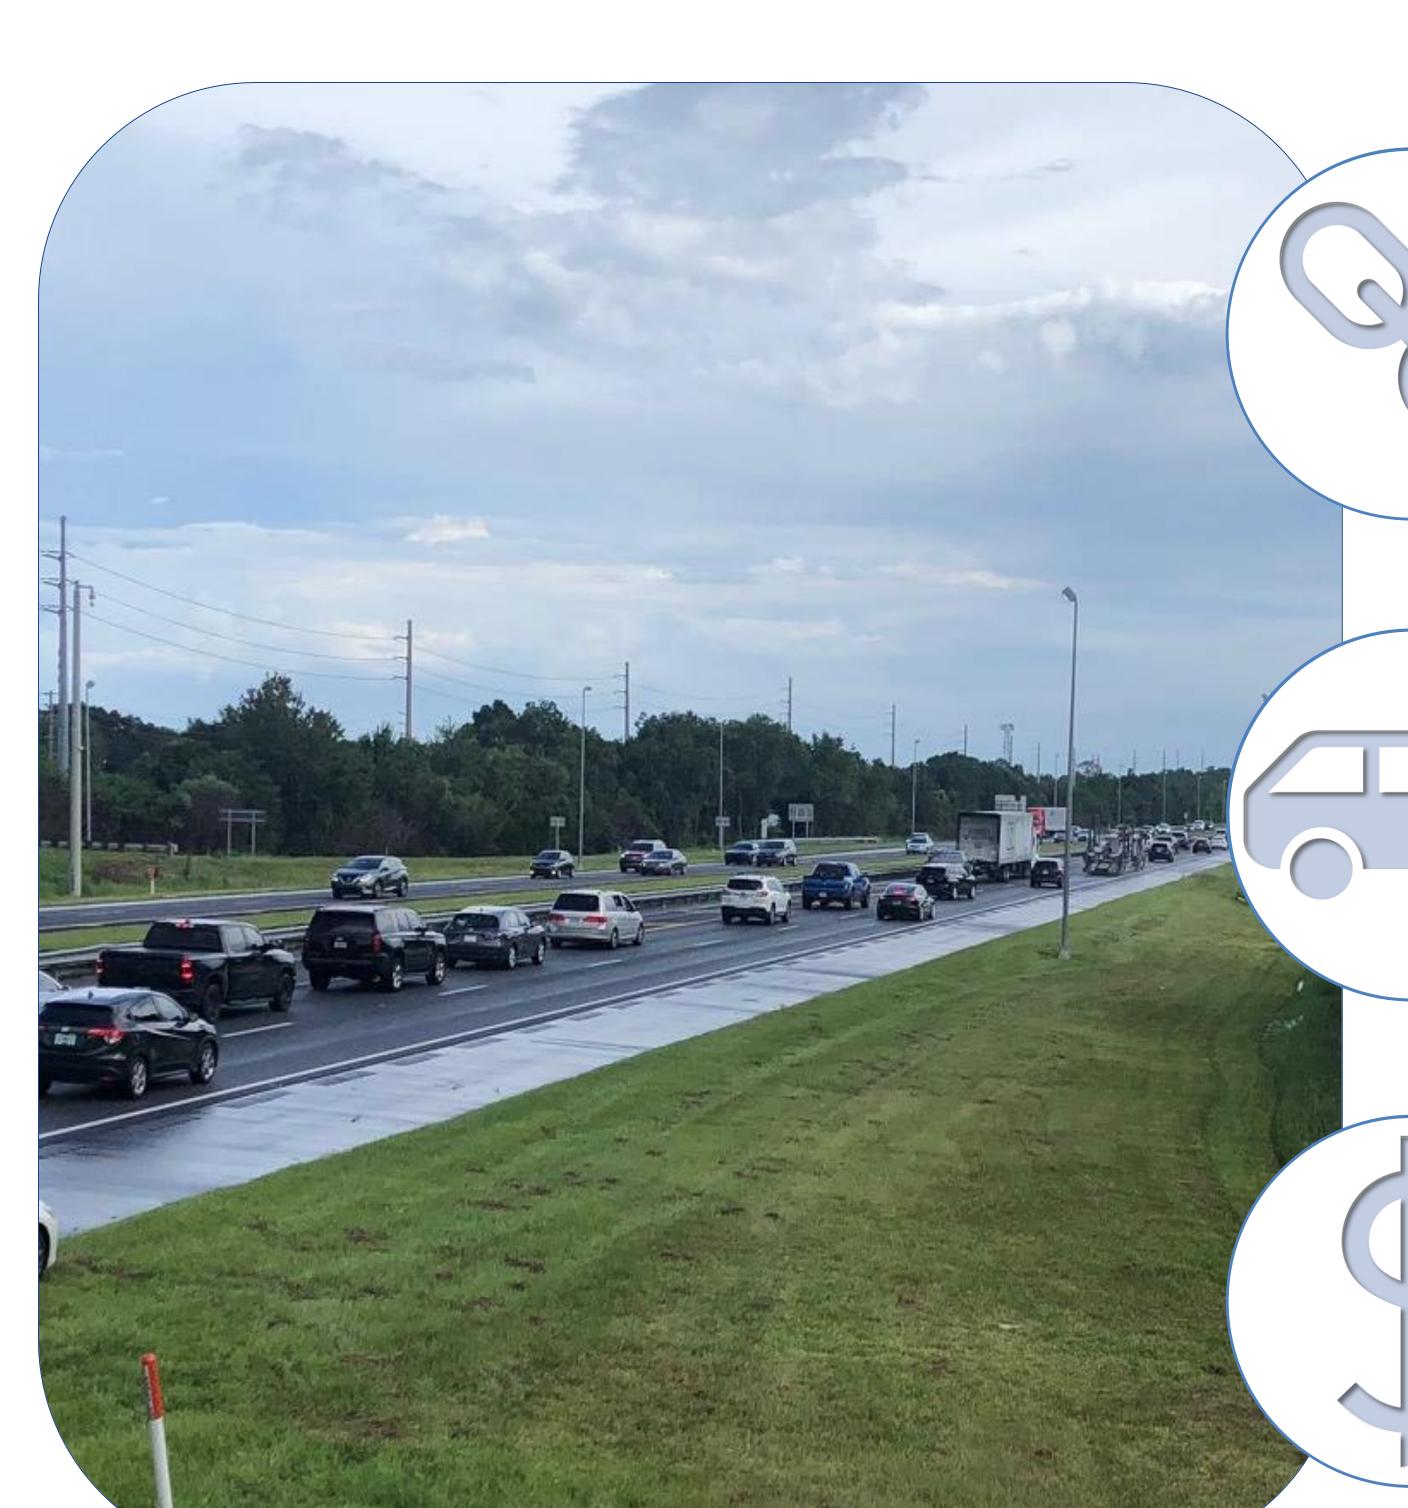

## Improve Travel Times & Emergency Response

 This 4-lane Turnpike segment between the existing 8-lane section north of Osceola Pkwy. and the proposed 8-lane section south of Neptune Rd. creates a bottleneck decreasing travel time and emergency response time.

## **Accommodate Transportation Demand**

- Increased traffic demand leads to low levels of service
- Lower operating conditions will increase travel time and disrupt delivery of goods