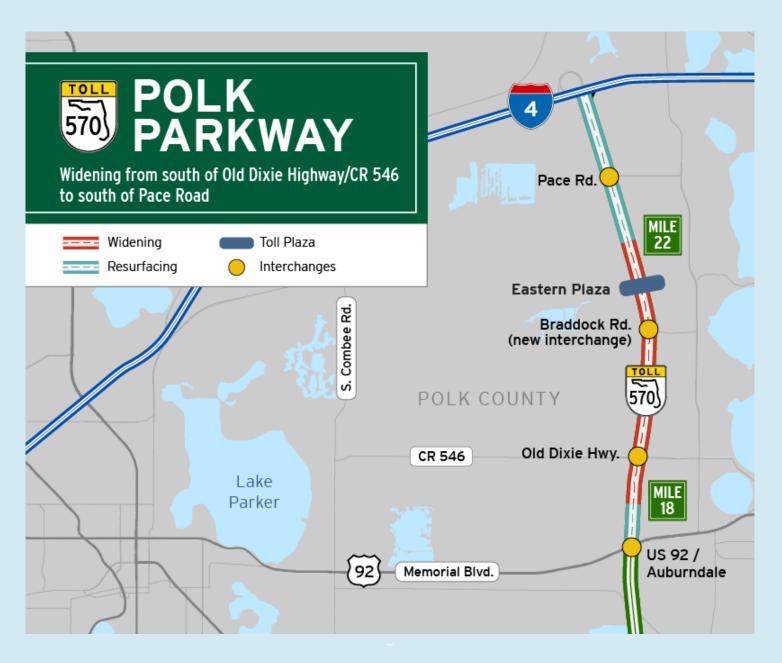

# Polk Parkway/SR 570 Widening Project from Old Dixie Highway/CR 546 to south of Pace Road (Mileposts 18 to 22)

## **Project Description**

Florida's Turnpike Enterprise (Enterprise) is widening Polk Parkway/State Road (SR) 570 to four lanes, between Old Dixie Highway/County Road (CR) 546 and south of Pace Road and resurfacing the existing four-lane portions between US 92 (milepost 17) and I-4 (milepost 24), in Polk County.

This project includes the following improvements:

- Constructing a new interchange at Polk Parkway and Braddock Road
- Widening Braddock Road from west of Polk Parkway to Berkley Road
- Constructing new electronic toll collecting points on the Polk Parkway and Braddock Road ramps, and relocating the Eastern Toll Plaza to south of its current location
- Improving local roads including the realignment of the City of Auburndale Water Treatment Plant access road, the neighborhood access road south of Braddock Road and minor resurfacing on Berkley Road at the Braddock Road intersection
- Resurfacing along Polk Parkway and the CR 546 interchange ramps
- New signage, pavement markings, signalization, lighting, and drainage throughout the project