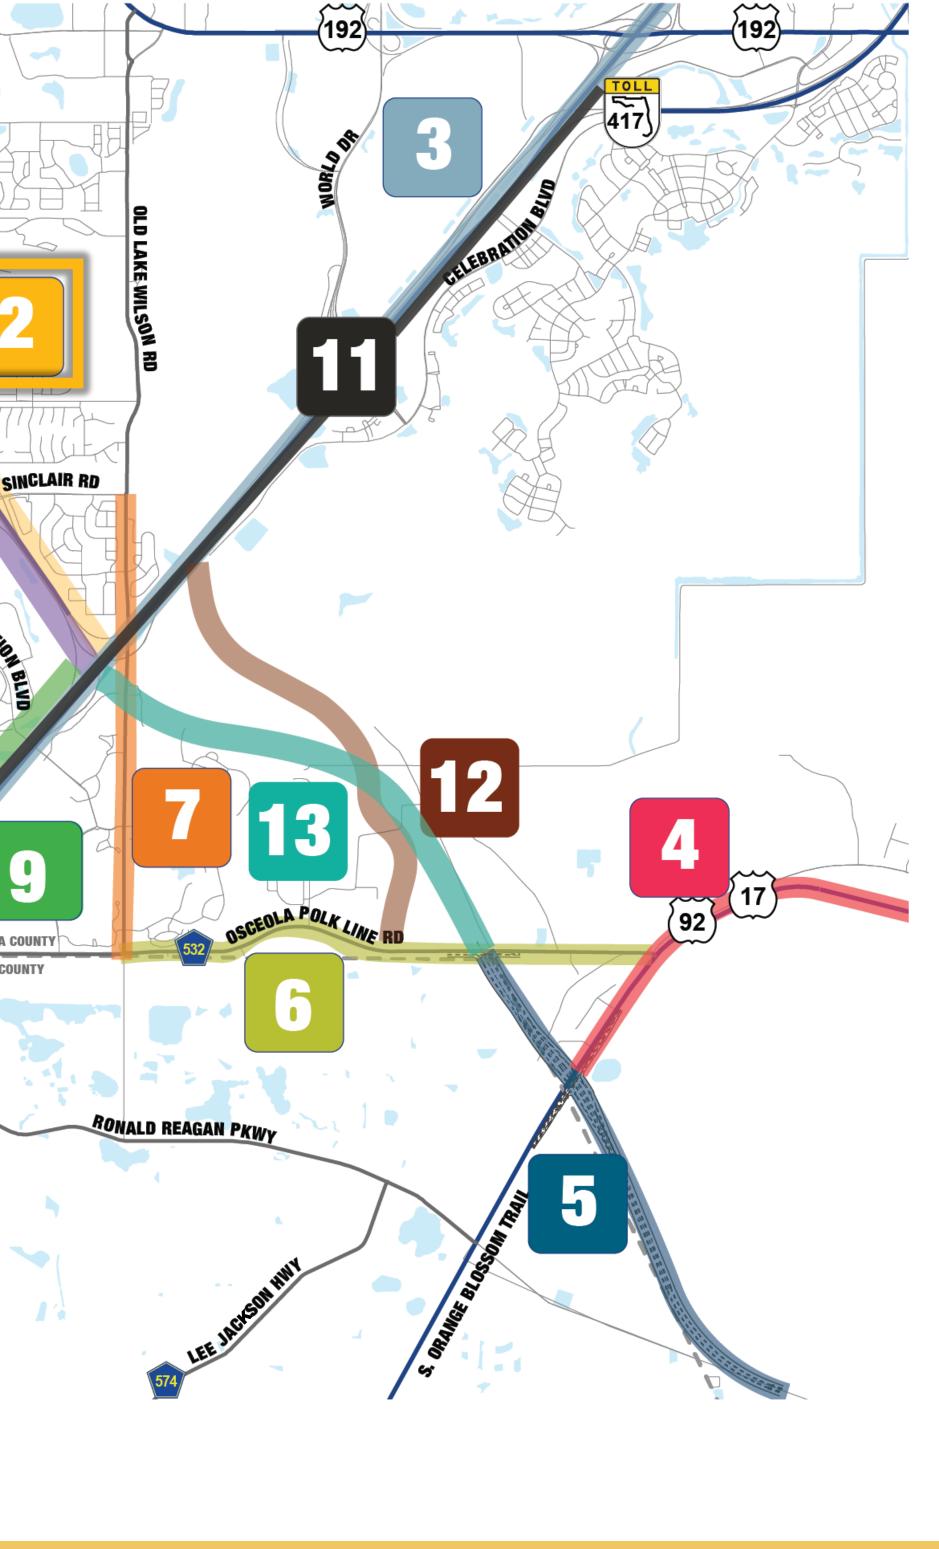

to Widen Western Beltway (SR 429)

from North of Interstate 4 to Seidel Road Financial Project Identification Number: 446164-1-22-01 | Efficient Transportation Decision Making (ETDM) Number: 14446

- SR 429 Milling and Resurfacing from I-4 to Seidel Road (FPID No. 440289-1 & 440290-1, under construction
- SR 429 PD&E Study from North of I-4 to Seidel Road (FPID No. 446164-1, under PD&E
- I-4 Beyond the Ultimate Segment 1A from W. of CR 532 to E. of SR 522 (FPID No. 431456-1, not funded for construction)
- US 17/92 PD&E Study from Poinciana Parkway to West of Poinciana Blvd. (FPID No. 4372001, under design in FY 26)
- 5

Poinciana Parkway from Ronald Reagan Parkway to CR 532 (CFX Project, under design)

CR 532 Widening from S. Old Lake Wilson Road to US 17/92 (CFX Project, under design)

- S. Old Lake Wilson Road PD&E from CR 532 to Sinclair Road (Osceola County Project, under PD&E)
- **CR 532 Diverging Diamond Interchange** (FPID No. 444187-1, recently completed)
- I-4 Auxiliary Lanes and Resurfacing from CR 532 to SR 429 (FPID No. 444329-1 & 443958-1, under construction)
- Sinclair Road Extension from Tradition Boulevard to Bella Cita Boulevard (Osceola County Project, under PD&E)

**Brightline Phase 3 from Orlando International Airport to Tampa** (Brightline Project, under PD&E)

**Celebration Boulevard Extension** (Osceola County Comprehensive Plan, unfunded need)

**Poinciana Parkway Extension Connector** (FPID No.: 446581-1, under PD&E)

## **Projects Near the Study Area**

OSCEOLA COUNTY **POLK COUNTY** 