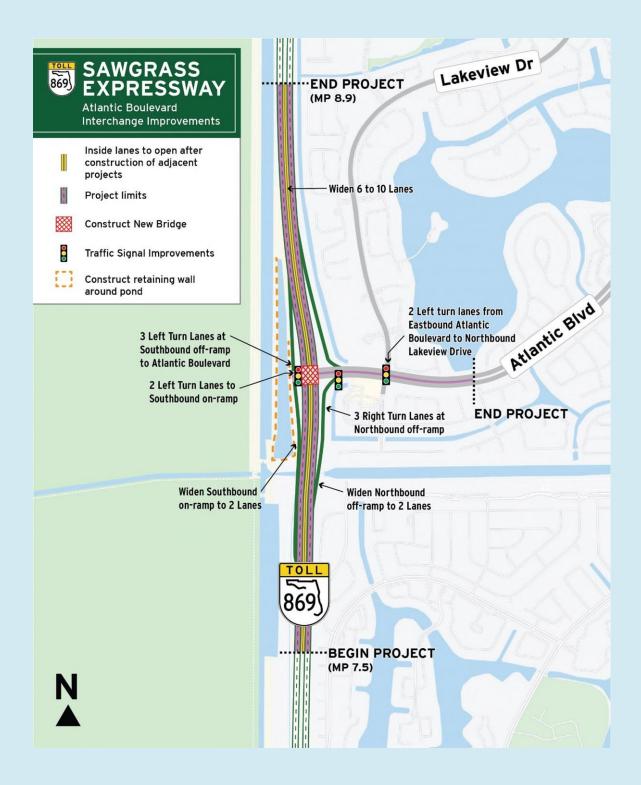

## **Project Description**

Florida's Turnpike Enterprise is improving the existing interchange at Sawgrass Expressway/SR 869 and Atlantic Boulevard (Exit 8) in Broward County. This project includes:

- Widening the existing roadway from 6 to 10 lanes from north of Commercial Boulevard (Exit 5) to north of Atlantic Boulevard (Exit 8)
- Replacing the Sawgrass Expressway bridges over Atlantic Boulevard to address flooding
- Reconstructing the northbound and southbound Sawgrass Expressway entrance and exit ramps at Atlantic Boulevard
- Widening eastbound Atlantic Boulevard from two to three lanes and constructing a new bike lane from Sawgrass Expressway to NW 121 Terrace
- Widening westbound Atlantic Boulevard from two to three lanes and constructing a new bike lane from Lakeview Drive to Sawgrass Expressway
- Enhancing stormwater management at the pond west of the interchange
- Improving signage, pavement markings, signalization, lighting, and drainage